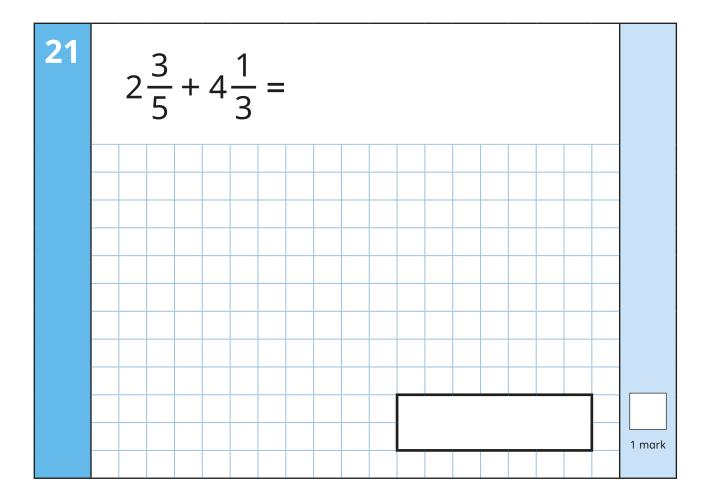

#### Marks

The number under each box at the side of the page tells you the maximum number of marks for each question.

Page 3 of 16 © White Rose Education 2022

Page 13 of 16 © White Rose Education 2022