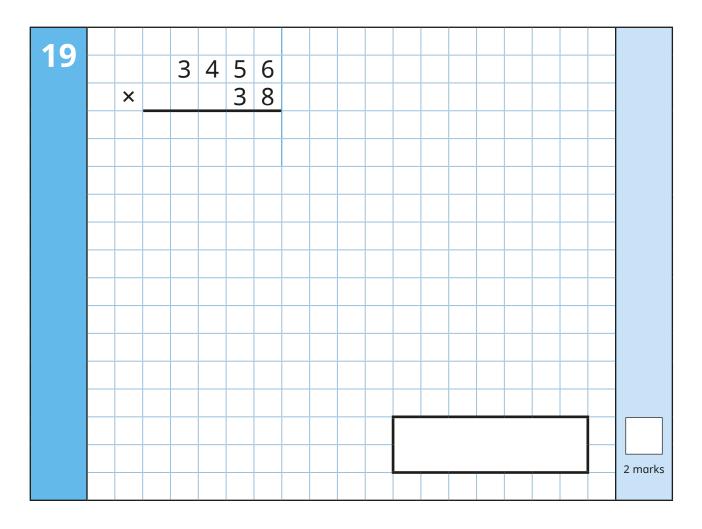

#### Marks

The number under each box at the side of the page tells you the maximum number of marks for each question.

Page 3 of 16 © White Rose Education 2022

Page 13 of 16 © White Rose Education 2022