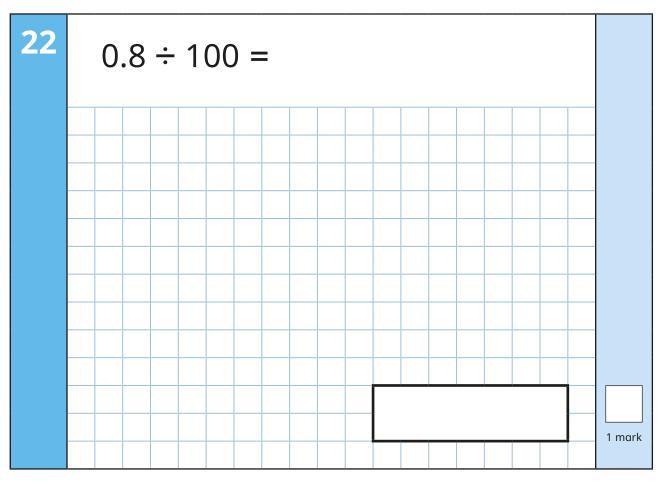

#### Marks

The number under each box at the side of the page tells you the maximum number of marks for each question.

Page 3 of 16 © White Rose Education 2022

Page 13 of 16 © White Rose Education 2022