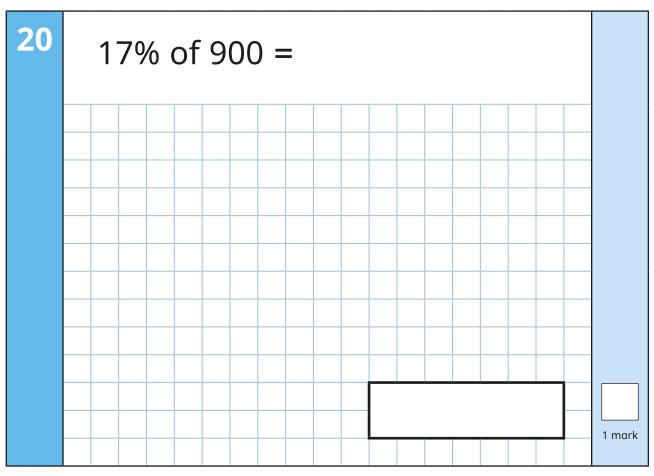

#### Marks

The number under each box at the side of the page tells you the maximum number of marks for each question.

Page 3 of 16 © White Rose Education 2022

Page 13 of 16 © White Rose Education 2022